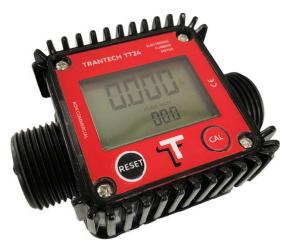

## TRANTECH TT24 ELECTRONIC TURBINE FLOW METER

## Description

The Trantech TT24 Flow meter adopts the concept of modular design, with features of complete function, simple construction and easy operation. Widely used in petroleum, commercial and general purpose liquid flow rate and total flow measurement applications.

## Technical Data

| Suitable Mediums         | Diesel, gasoline and water       |
|--------------------------|----------------------------------|
| Outlet and Inlet size    | 1" BSP Male threaded             |
| Measuring accuracy       | ±1%                              |
| Repeatability            | ±0.5%                            |
| Max working pressure     | 7 Bar                            |
| Flow-rate range          | 10-120L/MIN (Displays Flow Rate) |
| Rate Display             | 0.00 - 999.9                     |
| Total Display            | 0.00 - 999999.9                  |
| Measurement unit         | L, GAL, PTS, QTS                 |
| Single measurement reset | RESET (Total)                    |
| Battery Type             | 2 x AAA 1.5V                     |