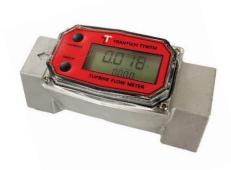

## TRANTECH TT24 ELECTRONIC TURBINE FLOW METER

## Description

The Trantech TT24 Flow meter adopts the concept of modular design, with features of complete function, simple construction and easy operation. Widely used in petroleum, commercial and general purpose liquid flow rate and total flow measurement applications.

## Technical Data

| Suitable Mediums         | Diesel, gasoline and water       |
|--------------------------|----------------------------------|
| Outlet and Inlet size    | 1" BSP Male threaded             |
| Measuring accuracy       | ±1%                              |
| Repeatability            | ±0.5%                            |
| Max working pressure     | 7 Bar                            |
| Flow-rate range          | 10-120L/MIN (Displays Flow Rate) |
| Rate Display             | 0.00 - 999.9                     |
| Total Display            | 0.00 - 999999.9                  |
| Measurement unit         | L, GAL, PTS, QTS                 |
| Single measurement reset | RESET (Total)                    |
| Battery Type             | 2 x AAA 1.5V                     |